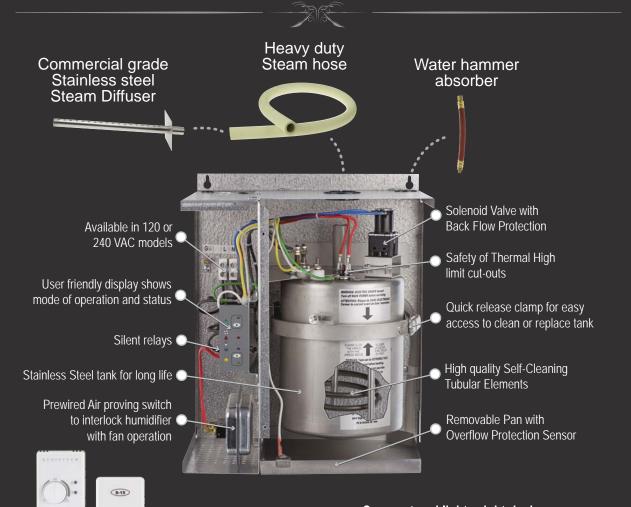

Thanks to the self-cleaning elements and quick release tank with no electrical or plumbing connections, tank cleaning is done with ease.

Yealthy When your home is too dry, you are more susceptable to contracting viruses, colds, flu and other respiratory illnesses. Acu-Steam provides humidity by generating steam; the most germ-free form of moisture. Other types of humidifiers can produce and expose us to molds, bacteria and airborne viruses.

A humidifier is used to maintain optimal humidity levels in your home, essential to a healthy and comfortable living environment. Industry research recommends keeping humidity between 35 to 50% during the heating season. Optional electronic humidistats with outdoor sensors are available on all models. With this option, simply adjust the humidistat to the desired level and the humidifier will automatically compensate for the outdoor temperature to avoid excessive condensation on the windows with minimal water consumption and 100% efficient energy use. The user friendly LED display shows the mode of operation and status, keeping things as simple as possible.